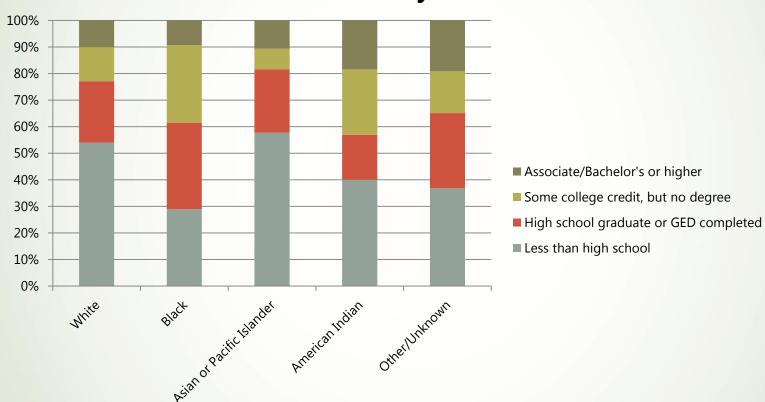

| 1,315       | 7,024        |
| Vulnerable Births*  | 912   | 794         | 692         | 657         | 594         | 3,649        |
| Vulnerable Share    | 59.6% | 54.3%       | 50.8%       | 48.4%       | 45.2%       | 52.0%        |
| Low Birth Weight    | 154   | 146         | 135         | 139         | 134         | 708          |
| Foreign Born Mother | 889   | 813         | 701         | 706         | 671         | 3,780        |
| Mother's Median Age | 26    | 25          | 26          | 27          | 27          | 26           |

#### \*Vulnerable Births:

- Teen mothers
- Mothers with less than a high school education



# **Births Summary 2009-2013**



**Vulnerable Births Summary 2009-2013** 





#### **Time Prenatal Care Began**













#### **Education by Race**







#### **Education by Ethnicity**





# **Access & Proximity: Health**



FOUNDATION at Gary Community Investments

THE PITON

## **Access & Proximity: Education**



# Access & Proximity: Literacy



**Access & Proximity: Parks & Open Space** 



## **Quality of Housing**



THE PITON FOUNDATION at Gary Community Investments

# **Public Transportation Service**



THE PITON FOUNDATION at Gary Community Investments

## **Access & Proximity: Food**



## **Questions?**



#### Jennifer Newcomer

Director of Research
The Data Initiative

<u>jnewcomer@garycommunity.org</u> 303.454.3776