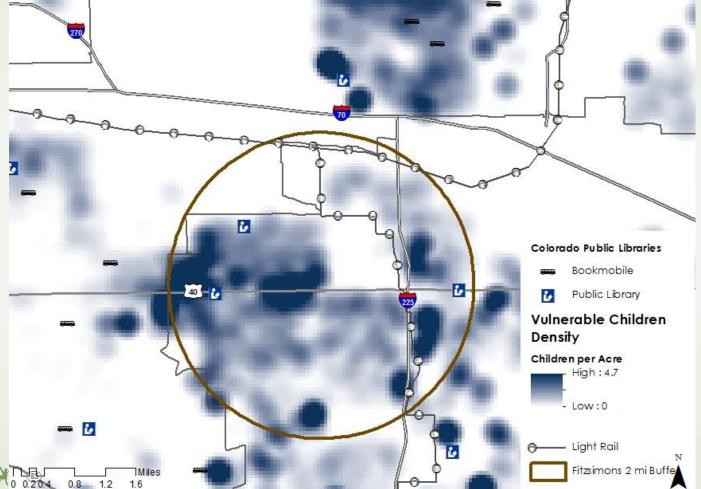

| 45.2%       | 52.0%        |
| Low Birth Weight    | 154   | 146         | 135         | 139         | 134         | 708          |
| Foreign Born Mother | 889   | 813         | 701         | 706         | 671         | 3,780        |
| Mother's Median Age | 26    | 25          | 26          | 27          | 27          | 26           |

#### \*Vulnerable Births:

- Teen mothers
- Mothers with less than a high school education



# **Births Summary 2009-2013**



**Vulnerable Births Summary 2009-2013** 





#### **Time Prenatal Care Began**













#### **Education by Race**







#### **Education by Ethnicity**





# **Access & Proximity: Health**



FOUNDATION at Gary Community Investments

THE PITON

## **Access & Proximity: Education**



# Access & Proximity: Literacy



**Access & Proximity: Parks & Open Space** 



## **Quality of Housing**



THE PITON FOUNDATION at Gary Community Investments

# **Public Transportation Service**



THE PITON FOUNDATION at Gary Community Investments

## **Access & Proximity: Food**



## **Questions?**



#### Jennifer Newcomer

Director of Research
The Data Initiative

<u>jnewcomer@garycommunity.org</u> 303.454.3776