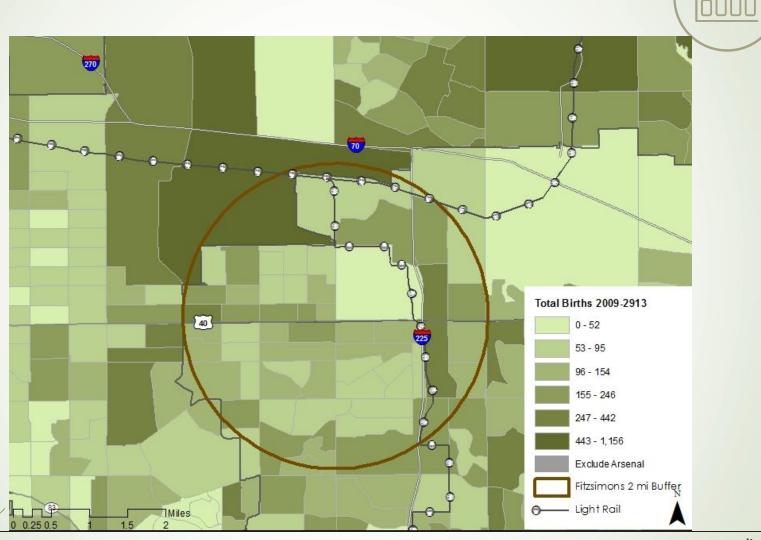

## **Births Summary 2009-2013**

| North Aurora        | 2009  | <u>2010</u> | <u>2011</u> | <u>2012</u> | <u>2013</u> | <u>Total</u> |
|---------------------|-------|-------------|-------------|-------------|-------------|--------------|
| Total Births        | 1,530 | 1,461       | 1,361       | 1,357       | 1,315       | 7,024        |
| Vulnerable Births*  | 912   | 794         | 692         | 657         | 594         | 3,649        |
| Vulnerable Share    | 59.6% | 54.3%       | 50.8%       | 48.4%       | 45.2%       | 52.0%        |
| Low Birth Weight    | 154   | 146         | 135         | 139         | 134         | 708          |
| Foreign Born Mother | 889   | 813         | 701         | 706         | 671         | 3,780        |
| Mother's Median Age | 26    | 25          | 26          | 27          | 27          | 26           |

# **Births Summary 2009-2013**

**Vulnerable Births Summary 2009-2013** 