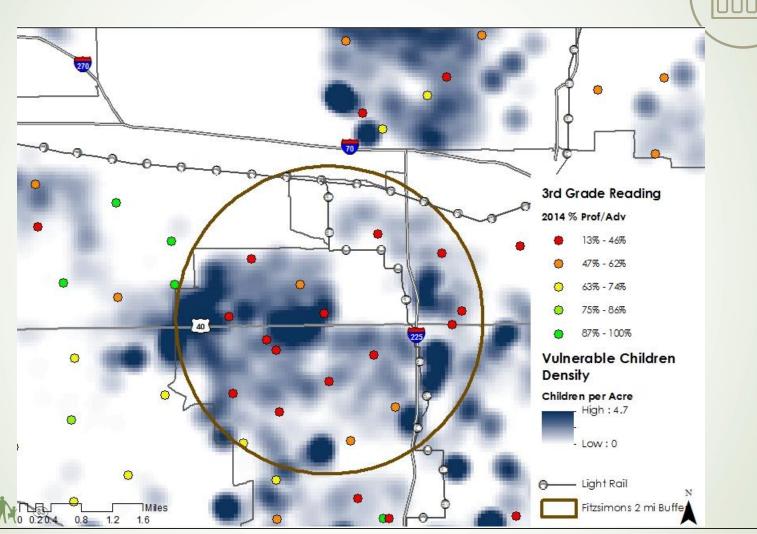

54.3%       | 50.8%       | 48.4%       | 45.2%       | 52.0%        |
| Low Birth Weight    | 154   | 146         | 135         | 139         | 134         | 708          |
| Foreign Born Mother | 889   | 813         | 701         | 706         | 671         | 3,780        |
| Mother's Median Age | 26    | 25          | 26          | 27          | 27          | 26           |

#### \*Vulnerable Births:

- Teen mothers
- Mothers with less than a high school education



# **Births Summary 2009-2013**



**Vulnerable Births Summary 2009-2013** 





#### **Time Prenatal Care Began**













#### **Education by Race**







#### **Education by Ethnicity**





# **Access & Proximity: Health**



FOUNDATION at Gary Community Investments

THE PITON

## **Access & Proximity: Education**



# Access & Proximity: Literacy



**Access & Proximity: Parks & Open Space** 



## **Quality of Housing**



THE PITON FOUNDATION at Gary Community Investments

# **Public Transportation Service**



THE PITON FOUNDATION at Gary Community Investments

## **Access & Proximity: Food**



## **Questions?**



#### Jennifer Newcomer

Director of Research
The Data Initiative

<u>jnewcomer@garycommunity.org</u> 303.454.3776