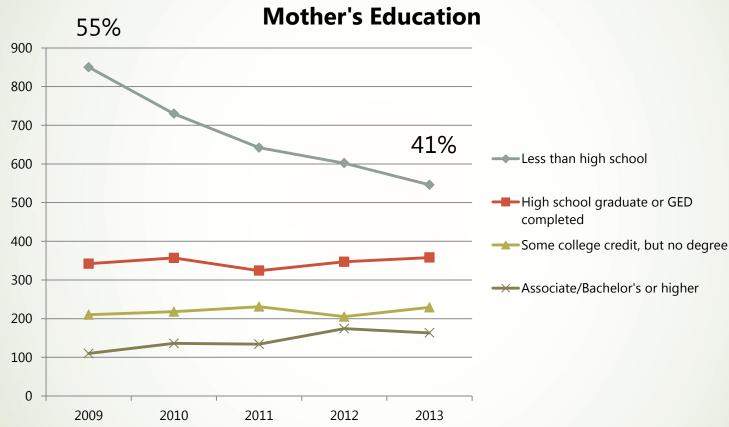

461       | 1,361       | 1,357       | 1,315       | 7,024        |
| Vulnerable Births*  | 912   | 794         | 692         | 657         | 594         | 3,649        |
| Vulnerable Share    | 59.6% | 54.3%       | 50.8%       | 48.4%       | 45.2%       | 52.0%        |
| Low Birth Weight    | 154   | 146         | 135         | 139         | 134         | 708          |
| Foreign Born Mother | 889   | 813         | 701         | 706         | 671         | 3,780        |
| Mother's Median Age | 26    | 25          | 26          | 27          | 27          | 26           |

#### \*Vulnerable Births:

- Teen mothers
- Mothers with less than a high school education



# **Births Summary 2009-2013**



**Vulnerable Births Summary 2009-2013** 





#### **Time Prenatal Care Began**













#### **Education by Race**







#### **Education by Ethnicity**





# **Access & Proximity: Health**



FOUNDATION at Gary Community Investments

THE PITON

## **Access & Proximity: Education**



# Access & Proximity: Literacy



**Access & Proximity: Parks & Open Space** 



## **Quality of Housing**



THE PITON FOUNDATION at Gary Community Investments

# **Public Transportation Service**



THE PITON FOUNDATION at Gary Community Investments

## **Access & Proximity: Food**



## **Questions?**



#### Jennifer Newcomer

Director of Research
The Data Initiative

<u>jnewcomer@garycommunity.org</u> 303.454.3776