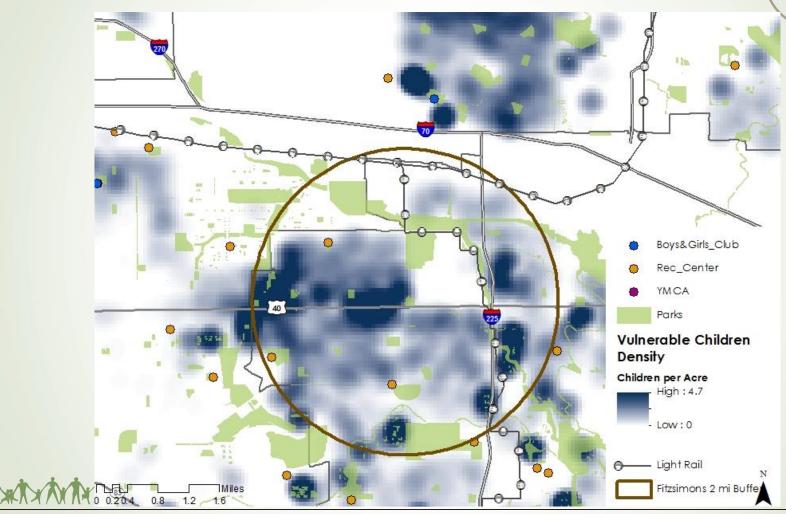

h Weight    | 154   | 146         | 135         | 139         | 134         | 708          |
| Foreign Born Mother | 889   | 813         | 701         | 706         | 671         | 3,780        |
| Mother's Median Age | 26    | 25          | 26          | 27          | 27          | 26           |

#### \*Vulnerable Births:

- Teen mothers
- Mothers with less than a high school education



# **Births Summary 2009-2013**



**Vulnerable Births Summary 2009-2013** 





#### **Time Prenatal Care Began**













#### **Education by Race**







#### **Education by Ethnicity**





# **Access & Proximity: Health**



FOUNDATION at Gary Community Investments

THE PITON

## **Access & Proximity: Education**



# Access & Proximity: Literacy



**Access & Proximity: Parks & Open Space** 



## **Quality of Housing**



THE PITON FOUNDATION at Gary Community Investments

# **Public Transportation Service**



THE PITON FOUNDATION at Gary Community Investments

## **Access & Proximity: Food**



## **Questions?**



#### Jennifer Newcomer

Director of Research
The Data Initiative

<u>jnewcomer@garycommunity.org</u> 303.454.3776