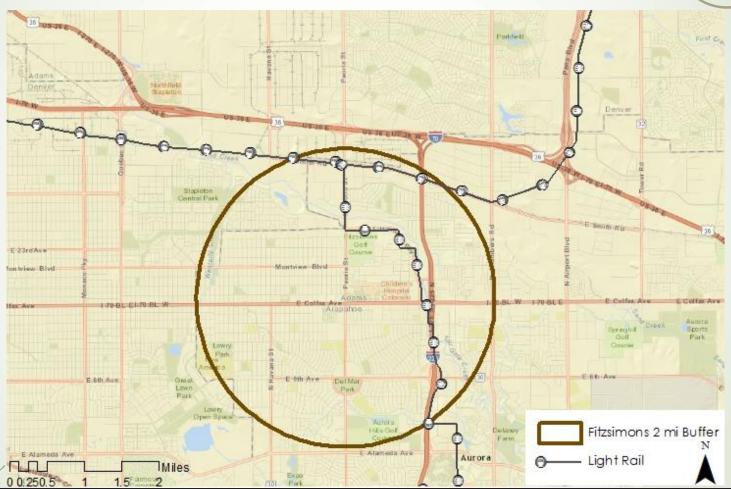

Aurora's Youngest: A 0-5 Profile

## **Market Area**





## **Births Summary 2009-2013**



| North Aurora        | 2009  | <u>2010</u> | <u>2011</u> | <u>2012</u> | <u>2013</u> | <u>Total</u> |
|---------------------|-------|-------------|-------------|-------------|-------------|--------------|
| Total Births        | 1,530 | 1,461       | 1,361       | 1,357       | 1,315       | 7,024        |
| Vulnerable Births*  | 912   | 794         | 692         | 657         | 594         | 3,649        |
| Vulnerable Share    | 59.6% | 54.3%       | 50.8%       | 48.4%       | 45.2%       | 52.0%        |
| Low Birth Weight    | 154   | 146         | 135         | 139         | 134         | 708          |
| Foreign Born Mother | 889   | 813         | 701         | 706         | 671         | 3,780        |
| Mother's Median Age | 26    | 25