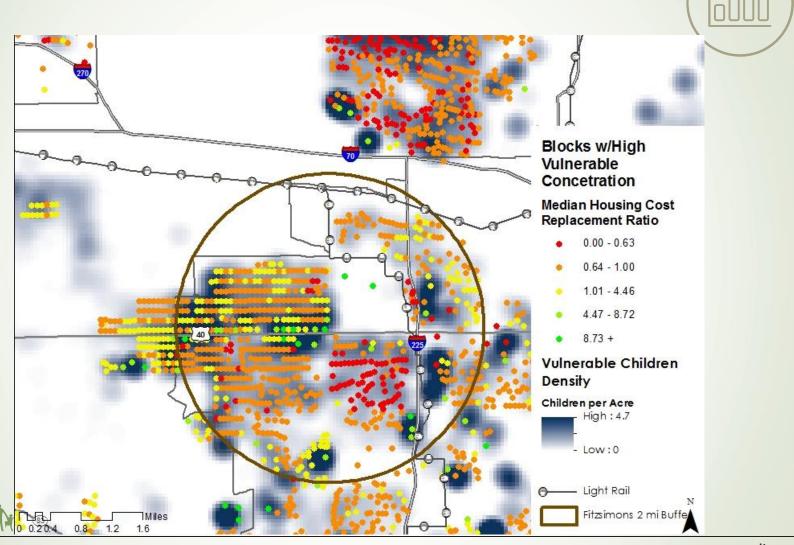

| 135         | 139         | 134         | 708          |
| Foreign Born Mother | 889   | 813         | 701         | 706         | 671         | 3,780        |
| Mother's Median Age | 26    | 25          | 26          | 27          | 27          | 26           |

#### \*Vulnerable Births:

- Teen mothers
- Mothers with less than a high school education



# **Births Summary 2009-2013**



**Vulnerable Births Summary 2009-2013** 





#### **Time Prenatal Care Began**













#### **Education by Race**







#### **Education by Ethnicity**





# **Access & Proximity: Health**



FOUNDATION at Gary Community Investments

THE PITON

## **Access & Proximity: Education**



# Access & Proximity: Literacy



**Access & Proximity: Parks & Open Space** 



## **Quality of Housing**



THE PITON FOUNDATION at Gary Community Investments

# **Public Transportation Service**



THE PITON FOUNDATION at Gary Community Investments

## **Access & Proximity: Food**



## **Questions?**



#### Jennifer Newcomer

Director of Research
The Data Initiative

<u>jnewcomer@garycommunity.org</u> 303.454.3776