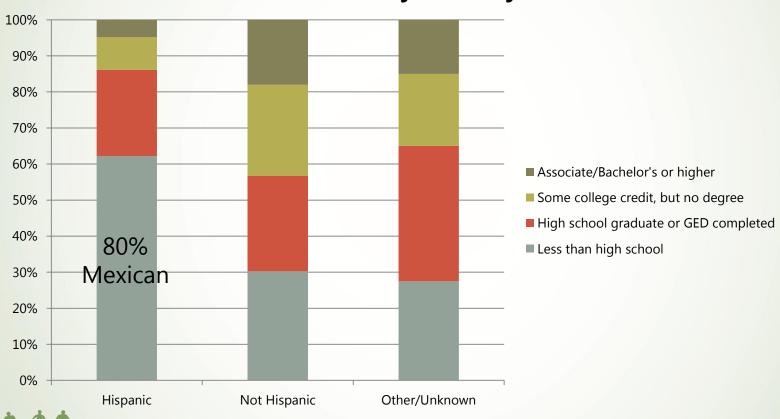

lnerable Births*  | 912   | 794         | 692         | 657         | 594         | 3,649        |
| Vulnerable Share    | 59.6% | 54.3%       | 50.8%       | 48.4%       | 45.2%       | 52.0%        |
| Low Birth Weight    | 154   | 146         | 135         | 139         | 134         | 708          |
| Foreign Born Mother | 889   | 813         | 701         | 706         | 671         | 3,780        |
| Mother's Median Age | 26    | 25          | 26          | 27          | 27          | 26           |

#### \*Vulnerable Births:

- Teen mothers
- Mothers with less than a high school education



# **Births Summary 2009-2013**



**Vulnerable Births Summary 2009-2013** 





#### **Time Prenatal Care Began**













#### **Education by Race**







#### **Education by Ethnicity**





# **Access & Proximity: Health**



FOUNDATION at Gary Community Investments

THE PITON

## **Access & Proximity: Education**



# Access & Proximity: Literacy



**Access & Proximity: Parks & Open Space** 



## **Quality of Housing**



THE PITON FOUNDATION at Gary Community Investments

# **Public Transportation Service**



THE PITON FOUNDATION at Gary Community Investments

## **Access & Proximity: Food**



## **Questions?**



#### Jennifer Newcomer

Director of Research
The Data Initiative

<u>jnewcomer@garycommunity.org</u> 303.454.3776