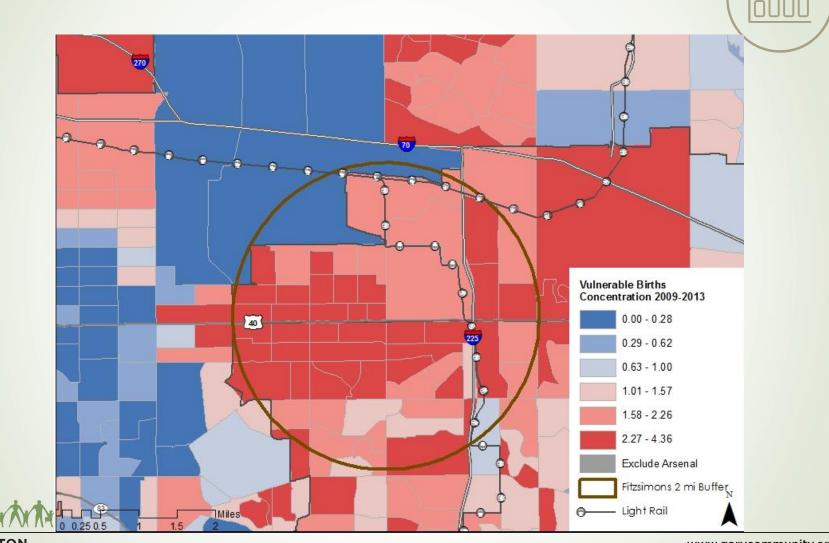

#### \*Vulnerable Births:

- Teen mothers
- Mothers with less than a high school education

# **Births Summary 2009-2013**

**Vulnerable Births Summary 2009-2013** 