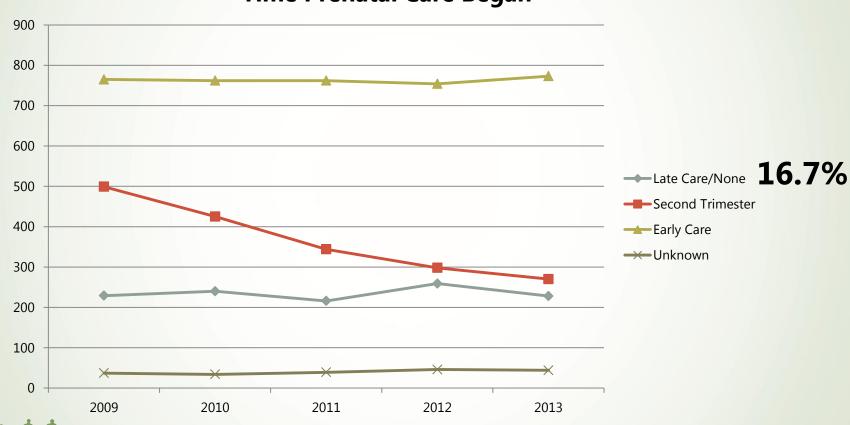

0 | 1,461       | 1,361       | 1,357       | 1,315       | 7,024        |
| Vulnerable Births*  | 912   | 794         | 692         | 657         | 594         | 3,649        |
| Vulnerable Share    | 59.6% | 54.3%       | 50.8%       | 48.4%       | 45.2%       | 52.0%        |
| Low Birth Weight    | 154   | 146         | 135         | 139         | 134         | 708          |
| Foreign Born Mother | 889   | 813         | 701         | 706         | 671         | 3,780        |
| Mother's Median Age | 26    | 25          | 26          | 27          | 27          | 26           |

#### \*Vulnerable Births:

- Teen mothers
- Mothers with less than a high school education



# **Births Summary 2009-2013**



**Vulnerable Births Summary 2009-2013** 





#### **Time Prenatal Care Began**













#### **Education by Race**







#### **Education by Ethnicity**





# **Access & Proximity: Health**



FOUNDATION at Gary Community Investments

THE PITON

## **Access & Proximity: Education**



# Access & Proximity: Literacy



**Access & Proximity: Parks & Open Space** 



## **Quality of Housing**



THE PITON FOUNDATION at Gary Community Investments

# **Public Transportation Service**



THE PITON FOUNDATION at Gary Community Investments

## **Access & Proximity: Food**



## **Questions?**



#### Jennifer Newcomer

Director of Research
The Data Initiative

<u>jnewcomer@garycommunity.org</u> 303.454.3776