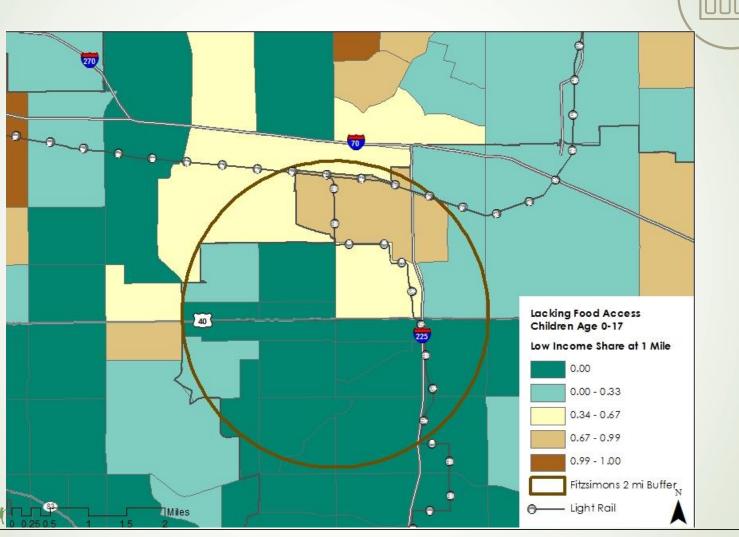

Median Age | 26    | 25          | 26          | 27          | 27          | 26           |

#### \*Vulnerable Births:

- Teen mothers
- Mothers with less than a high school education



# **Births Summary 2009-2013**



**Vulnerable Births Summary 2009-2013** 





#### **Time Prenatal Care Began**













#### **Education by Race**







#### **Education by Ethnicity**





# **Access & Proximity: Health**



FOUNDATION at Gary Community Investments

THE PITON

## **Access & Proximity: Education**



# Access & Proximity: Literacy



**Access & Proximity: Parks & Open Space** 



## **Quality of Housing**



THE PITON FOUNDATION at Gary Community Investments

# **Public Transportation Service**



THE PITON FOUNDATION at Gary Community Investments

## **Access & Proximity: Food**



## **Questions?**



#### Jennifer Newcomer

Director of Research
The Data Initiative

<u>jnewcomer@garycommunity.org</u> 303.454.3776